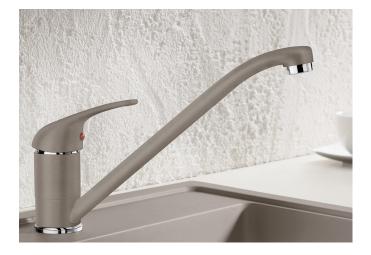

## Colours

Available colours: black anthracite volcano grey alu metallic white soft white coffee

SILGRANIT-Look anthracite

- Please note:

- BLANCO DARAS cannot be combined with BLANCO ceramic sinks.
- Reason: We cannot guarantee that the tap hole is 100% leak-proof.