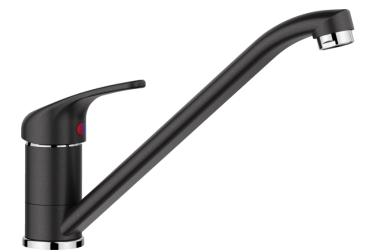

## Colours

Available colours: black anthracite volcano grey alu metallic white soft white coffee

SILGRANIT-Look anthracite

- Please note:

- BLANCO DARAS cannot be combined with BLANCO ceramic sinks.
- Reason: We cannot guarantee that the tap hole is 100% leak-proof.