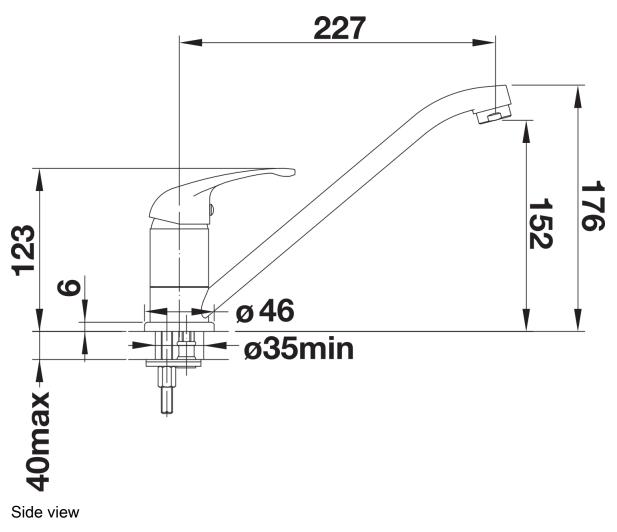

Scope of supply

- Single-lever mixer tap
- 360° swivel spout for greater reach
- Ø 35 mm tap hole required
- With ceramic disk cartridge
- Flexible connector pipes, 500 mm long and 3/3" nut for particulary easy installation
- LGA approved