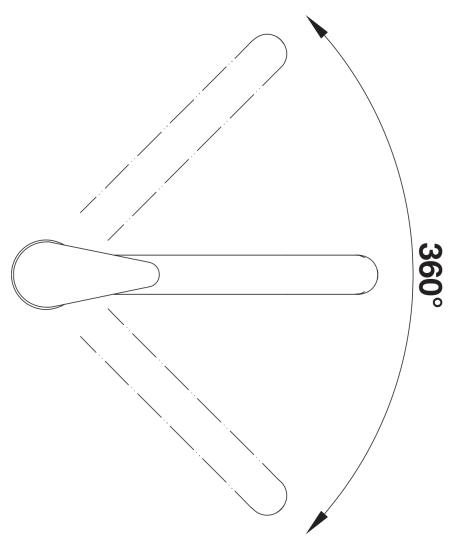

## Benefits

- Timeless classic mixer tap
- High, long spout
- Entry-level model
- Suitable for small sinks
- 360° swivel spout for greater reach
- Colour version in perfect coordination with coloured

SILGRANIT sinks and bowls

Scope of supply

- Single-lever mixer tap
- 360° swivel spout for greater reach
- Ø 35 mm tap hole required
- With ceramic disk cartridge
- Flexible connector pipes, 500 mm long and 3/3" nut for particulary easy installation
- LGA approved

Details

Swivel range