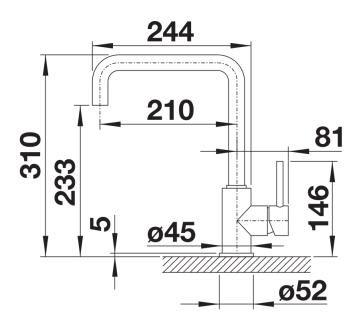

## Product information sheet MILI

Item no. 526665

**Benefits** 



- Slender body with a J-shaped spout
- Black matt surface finish to precisely match the surroundings
- For the easy filling of tall pots and vases
- Enlarged working radius thanks to the 360° swivel spout

## Colours



Special colours black matt

Available colours:

black matt

- Ceramic disk cartridge
- Flexible connector pipes, 350 mm long and ¾" nut
- Ø 35 mm tap hole required
- Use stabilisation plate to increase the stability of the tap when fitted in stainless steel sinks
- LGA approved
- DVGW approved

## Details



Swivel range



Side view hand gear 2D



Side view