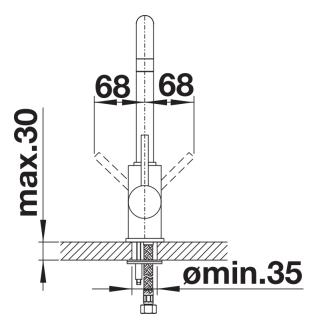

## Colours

Special colours black matt

Available colours:

black matt

- Ceramic disk cartridge
- Flexible connector pipes, 350 mm long and ¾" nut
- Ø 35 mm tap hole required
- Use stabilisation plate to increase the stability of the tap when fitted in stainless steel sinks
- LGA approved
- DVGW approved

## Details

Swivel range

Side view hand gear 2D

Side view