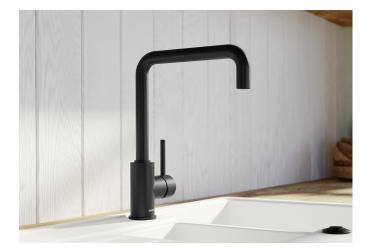

## Product information sheet MILI

Item no. 526665

**Benefits** 

- Slender body with a J-shaped spout
- Black matt surface finish to precisely match the surroundings
- For the easy filling of tall pots and vases
- Enlarged working radius thanks to the 360° swivel spout