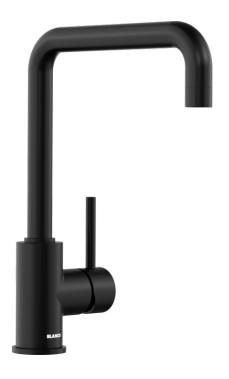

## Product information sheet MILI

Item no. 526665

**Benefits** 

- Slender body with a J-shaped spout
- Black matt surface finish to precisely match the surroundings
- For the easy filling of tall pots and vases
- Enlarged working radius thanks to the 360° swivel spout

## Colours

Special colours black matt

Available colours:

black matt

- Ceramic disk cartridge
- Flexible connector pipes, 350 mm long and ¾" nut
- Ø 35 mm tap hole required
- Use stabilisation plate to increase the stability of the tap when fitted in stainless steel sinks
- LGA approved
- DVGW approved