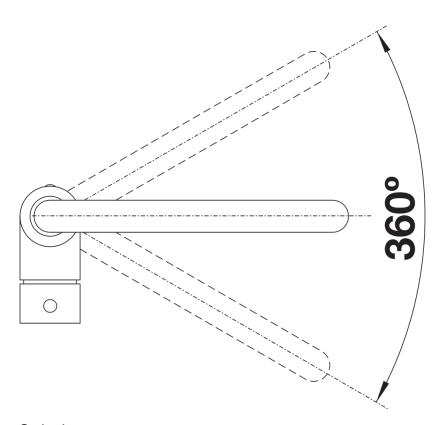

## Product information sheet MILI

Item no. 526665

**Benefits** 

- Slender body with a J-shaped spout
- Black matt surface finish to precisely match the surroundings
- For the easy filling of tall pots and vases
- Enlarged working radius thanks to the 360° swivel spout

## Details

Swivel range

Side view hand gear 2D

Side view