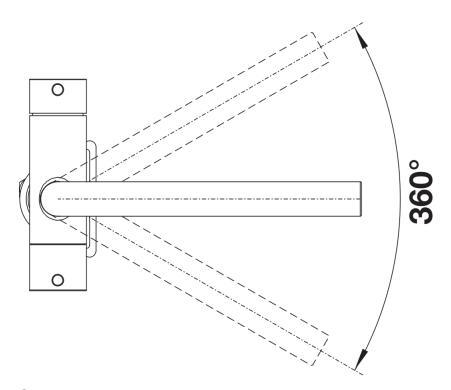

## **Details**

Swivel range

## Product information sheet FONTAS II Filter

Item no. 526670

**Benefits** 

- Comfortable 3-in-1-mixer tap with cold and warm water lever on the right, filtered water lever on the left
- Black matt surface finish to precisely match the surroundings
- Separate water circuit with extra spout for filtered water no mixture with mains water
- Space-saving and practical: with the 3-in-1-tap no additional drilling is required for filtered water supply
- Spout can be swivelled through 360° for greater cover
- Needs to be installed with a water filter system