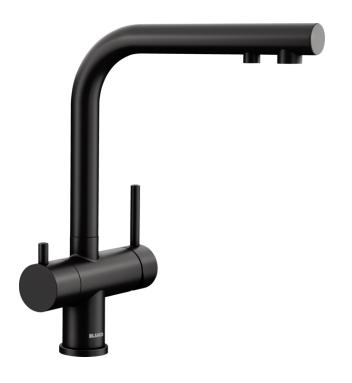

## Product information sheet FONTAS II Filter

Item no. 526670

**Benefits** 

- Comfortable 3-in-1-mixer tap with cold and warm water lever on the right, filtered water lever on the left
- Black matt surface finish to precisely match the surroundings
- Separate water circuit with extra spout for filtered water no mixture with mains water
- Space-saving and practical: with the 3-in-1-tap no additional drilling is required for filtered water supply
- Spout can be swivelled through 360° for greater cover
- Needs to be installed with a water filter system

## Colours

Special colours black matt

Available colours:

black matt

- 360° swivel spout for greater reach
- Ceramic disk cartridge
- Flexible connector pipes, 450 mm long and 3/4" nut
- Stabilisation plate to increase the stability of the tap when fitted in stainless steel sinks
- Patented jet regulator for markedly reduced scaling
- Ø 35 mm tap holes required Filter system not included.