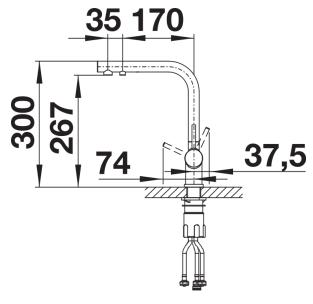

o precisely match the surroundings
- Separate water circuit with extra spout for filtered water no mixture with mains water
- Space-saving and practical: with the 3-in-1-tap no additional drilling is required for filtered water supply
- Spout can be swivelled through 360° for greater cover
- Needs to be installed with a water filter system

## Colours



Special colours black matt

Available colours:

black matt

- 360° swivel spout for greater reach
- Ceramic disk cartridge
- Flexible connector pipes, 450 mm long and 3/4" nut
- Stabilisation plate to increase the stability of the tap when fitted in stainless steel sinks
- Patented jet regulator for markedly reduced scaling
- Ø 35 mm tap holes required Filter system not included.

## **Details**



Swivel range

## Side view hand gear 2D



Side view