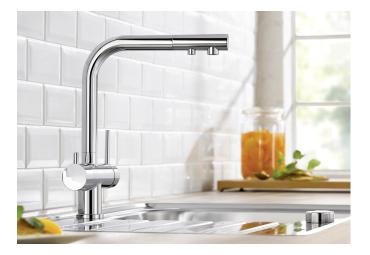

## Product information sheet FONTAS II Filter

Item no. 526670

**Benefits** 

- Comfortable 3-in-1-mixer tap with cold and warm water lever on the right, filtered water lever on the left
- Black matt surface finish to precisely match the surroundings
- Separate water circuit with extra spout for filtered water no mixture with mains water
- Space-saving and practical: with the 3-in-1-tap no additional drilling is required for filtered water supply
- Spout can be swivelled through 360° for greater cover
- Needs to be installed with a water filter system

## Colours

Special colours black matt

Available colours:

black matt

- 360° swivel spout for greater reach
- Ceramic disk cartridge
- Flexible connector pipes, 450 mm long and 3/4" nut
- Stabilisation plate to increase the stability of the tap when fitted in stainless steel sinks
- Patented jet regulator for markedly reduced scaling
- Ø 35 mm tap holes required Filter system not included.